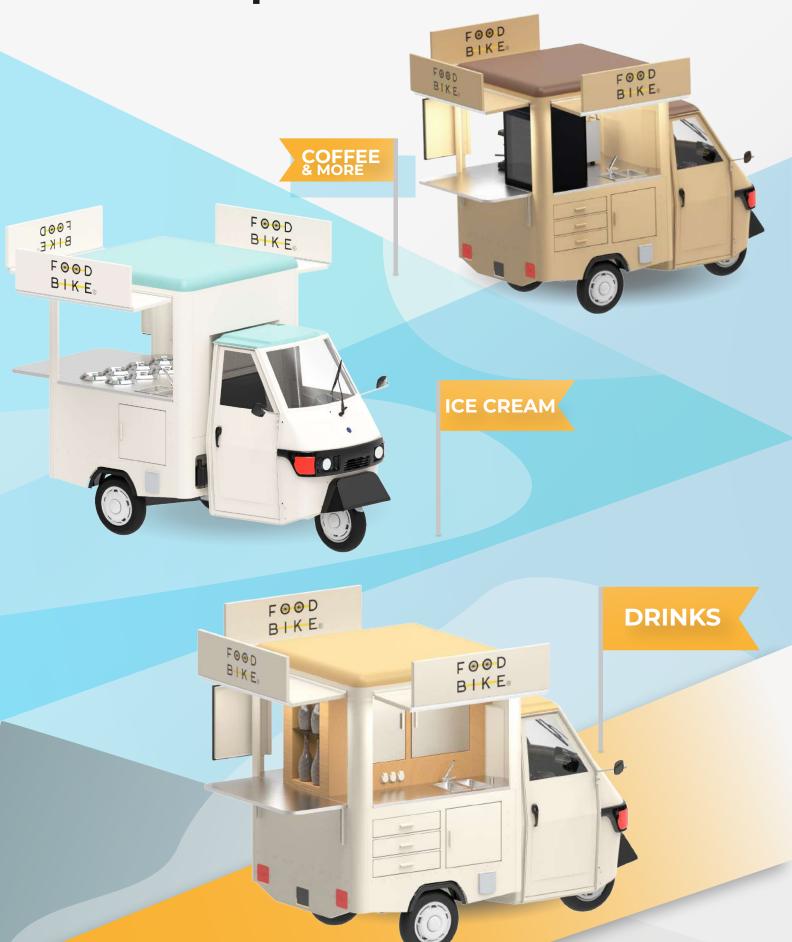

#### Compact, but well-equipped

Due to its small size, we decided to base on the prolonged version of the Piaggio Ape. Building functional food trucks, while considering its quite little interior space and restricted dimensional weight requires lots of know-how and experience. Thanks to the long, but thorough, process of finding the ideal

construction, we have succeeded in reaching the full potential. It has happened due to long-term cooperation with the Piaggio brand.

Our aim was to find a solution, through which the most common food products would be able to be sold, while maintaining the minimum amount of time required for the investment to be fully covered. Therefore, we have been able to offer three different versions of Piaggio Ape 50. They present themselves as follows: Prosecco/beer, Ice cream, Coffee.

Each of the aforementioned versions is designed so that the space inside the truck is maximised, while maintaining an ergonomic and comfortable working environment.

#### Ice cream version

Mobile ice cream truck is equipped with everything that is needed to sell ice cream. Efficient freezer can contain up to 8 cylindrical containers (approx. 40 kg of ice cream)

A standard battery allows up to 10 hours of constant work. Disclaimer: If your Piaggio is going to be affected by severe weather conditions such as draught, then we recommend ordering a larger battery, which could boost run time even up to 150% more than the basic version.

### Coffee shop version/universal

Mobile coffee shop was designed for coffee drinkers. The standard version is equipped with a 1-group coffee machine from Fracino company as well as a coffee grinder. Inside the truck you can also find a cup dispenser and a coffee grounds container. Water can be heated thanks to gas (propane). The truck is also equipped with a small fridge that can contain products such as milk and other products. If you think about adding some other features to the truck, you can easily do so. The interior of the truck can be easily adapted and transformed into a pancake shop or any other. It is just a matter of time.

#### **Drink truck**

One of the unique wedding ideas. Its elegant form is incredibly eye-catching not only during wedding, but at many outdoor events. This particular truck is fully equipped with all necessary accessories so that the only thing that is left is applying a keg with your favourite beverage inside. The standard version consists of two taps that are directly connected to a fridge, shelves and a storage for wine or beer glasses.