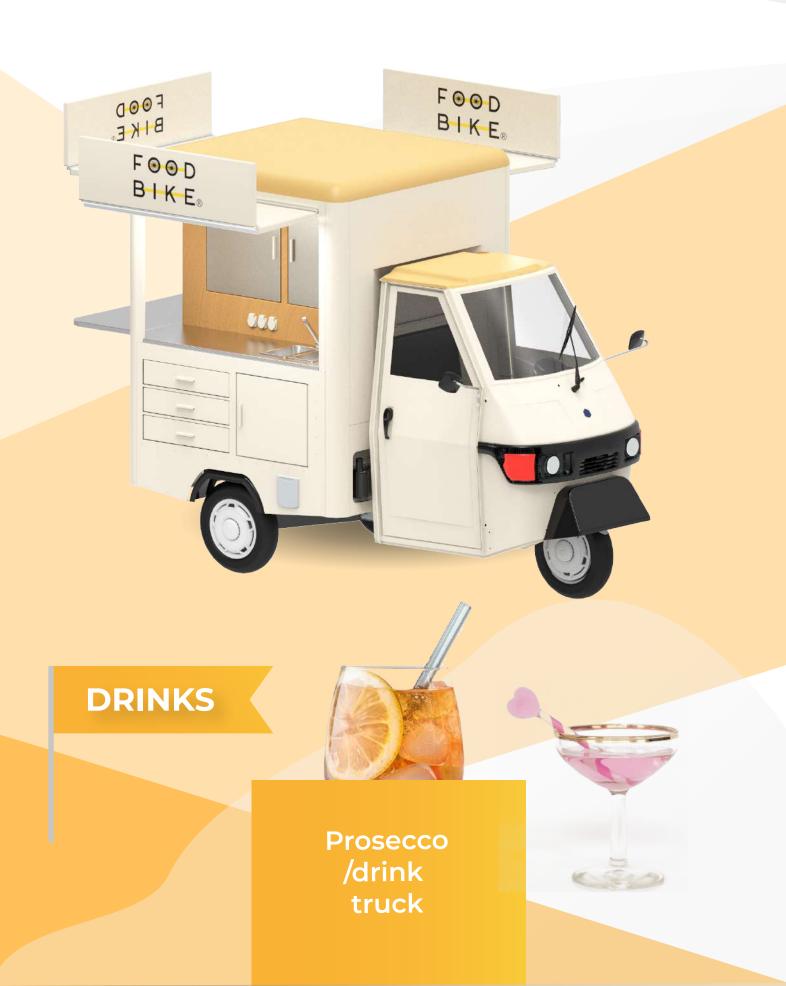

#### **Drink truck**

One of the unique wedding ideas. Its elegant form is incredibly eye-catching not only during wedding, but at many outdoor events. This particular truck is fully equipped with all necessary accessories so that the only thing that is left is applying a keg with your favourite beverage inside. The standard version consists of two taps that are directly connected to a fridge, shelves and a storage for wine or beer glasses.

Drink box (prosecco, beer, wine)

13.000 €