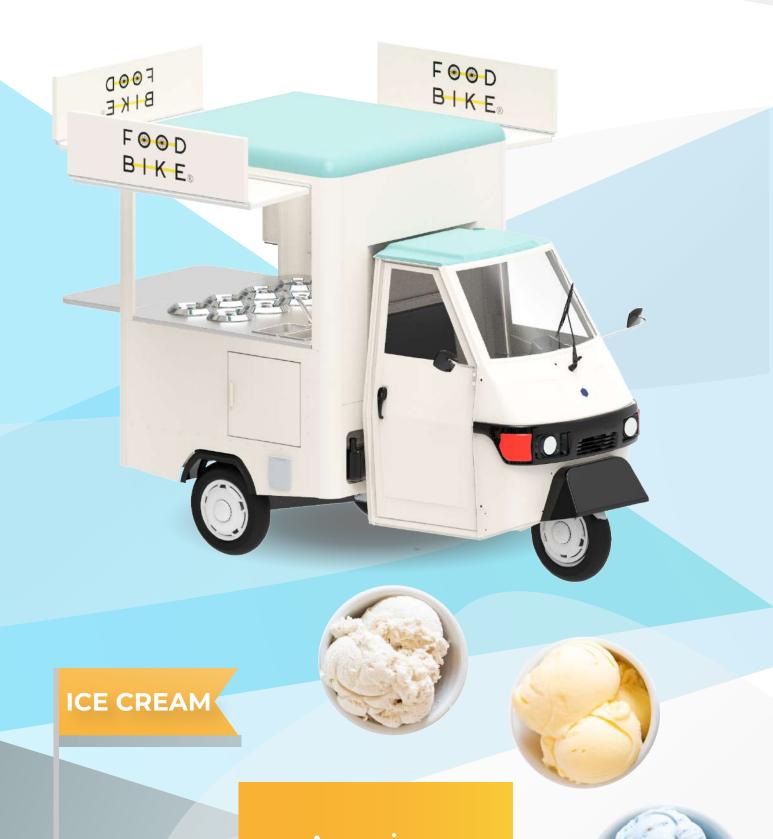

Piaggio Ape 50 BOX **Product portfolio** 

F D D B I K E

A version dedicated for ice cream

#### Ice cream version

Mobile ice cream truck is equipped with everything that is needed to sell ice cream. Efficient freezer can contain up to 8 cylindrical containers (approx. 40 kg of ice cream)

A standard battery allows up to 10 hours of constant work. Disclaimer: If your Piaggio is going to be affected by severe weather conditions such as draught, then we recommend ordering a larger battery, which could boost run time even up to 150% more than the basic version.