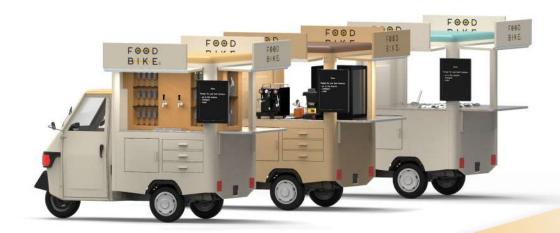

#### Compact, but well-equipped

Due to its small size, we decided to base on the prolonged version of the Piaggio Ape. Building functional food trucks, while considering its quite little interior space and restricted dimensional weight requires lots of know-how and experience. Thanks to the long, but thorough, process of finding the ideal

construction, we have succeeded in reaching the full potential. It has happened due to long-term cooperation with the Piaggio brand.

Our aim was to find a solution, through which the most common food products would be able to be sold, while maintaining the minimum amount of time required for the investment to be fully covered. Therefore, we have been able to offer three different versions of Piaggio Ape 50. They present themselves as follows: Prosecco/beer, Ice cream, Coffee.

Each of the aforementioned versions is designed so that the space inside the truck is maximised, while maintaining an ergonomic and comfortable working environment.