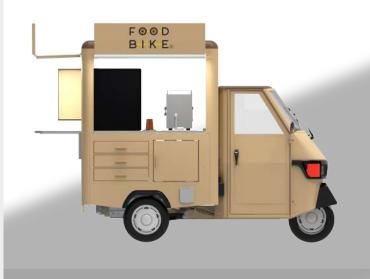

Piaggio Ape 50 BOX

Product portfolio

F ⊕ ⊕ D B I K E®

Coffee shop version/ universal

### Coffee shop version/universal

Mobile coffee shop was designed for coffee drinkers. The standard version is equipped with a 1-group coffee machine from Fracino company as well as a coffee grinder. Inside the truck you can also find a cup dispenser and a coffee grounds container. Water can be heated thanks to gas (propane). The truck is also equipped with a small fridge that can contain products such as milk and other products. If you think about adding some other features to the truck, you can easily do so. The interior of the truck can be easily adapted and transformed into a pancake shop or any other. It is just a matter of time.