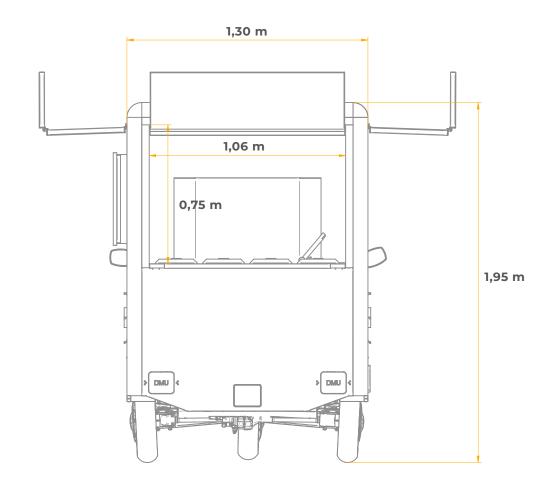

#### Compact, but well-equipped

Due to its small size, we decided to base on the prolonged version of the Piaggio Ape. Building functional food trucks, while considering its quite little interior space and restricted dimensional weight requires lots of know-how and experience. Thanks to the long, but thorough, process of finding the ideal

construction, we have succeeded in reaching the full potential. It has happened due to long-term cooperation with the Piaggio brand.

Our aim was to find a solution, through which the most common food products would be able to be sold, while maintaining the minimum amount of time required for the investment to be fully covered. Therefore, we have been able to offer three different versions of Piaggio Ape 50. They present themselves as follows: Prosecco/beer, Ice cream, Coffee.

Each of the aforementioned versions is designed so that the space inside the truck is maximised, while maintaining an ergonomic and comfortable working environment.