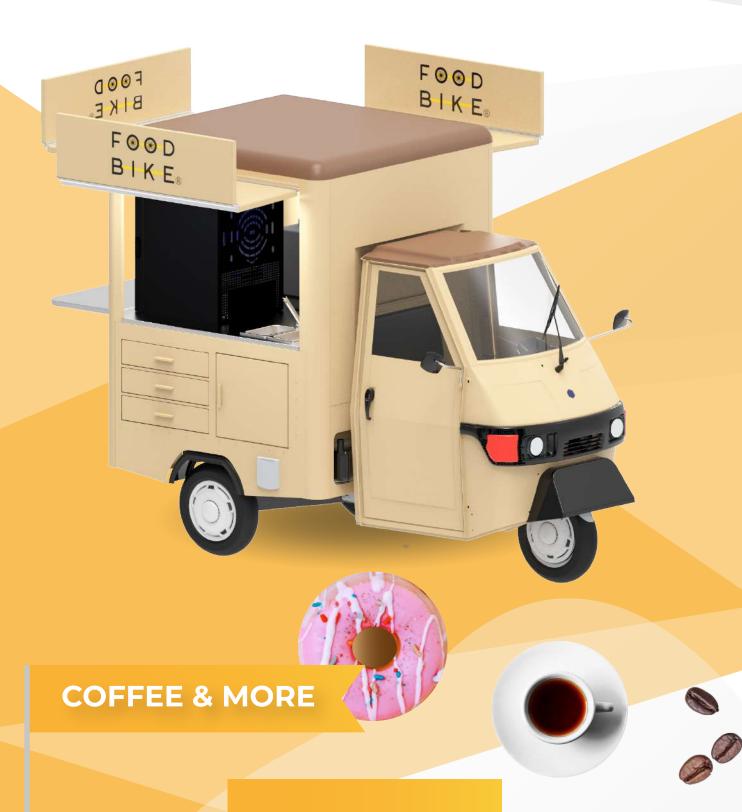

Piaggio Ape 50 BOX

Product portfolio

F ⊕ ⊕ D B I K E®

Coffee shop version/ universal

### Coffee shop version/universal

Mobile coffee shop was designed for coffee drinkers. The standard version is equipped with a 1-group coffee machine from Fracino company as well as a coffee grinder. Inside the truck you can also find a cup dispenser and a coffee grounds container. Water can be heated thanks to gas (propane). The truck is also equipped with a small fridge that can contain products such as milk and other products. If you think about adding some other features to the truck, you can easily do so. The interior of the truck can be easily adapted and transformed into a pancake shop or any other. It is just a matter of time.