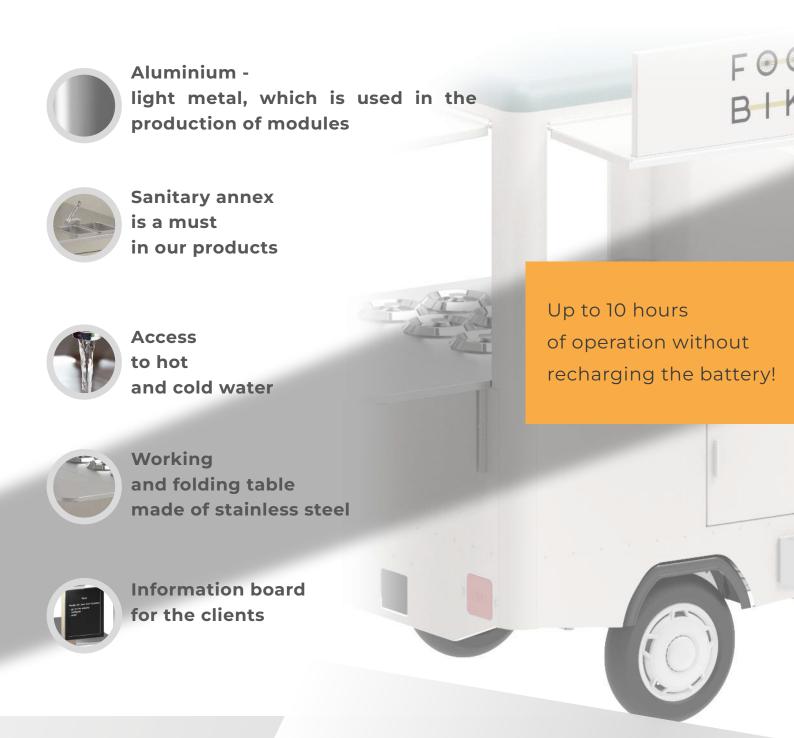

#### Materials & our standards

The interior as well as exterior of the module is made of light aluminium. Each version of the truck has is furnished with sanitary annexes with access to hot and cold water. Power system provides over 10 hours of stored energy. Working and folding tables are made of stainless steel. Each Piaggio is equipped with an information board available to customers, which is attached to the front of the truck.