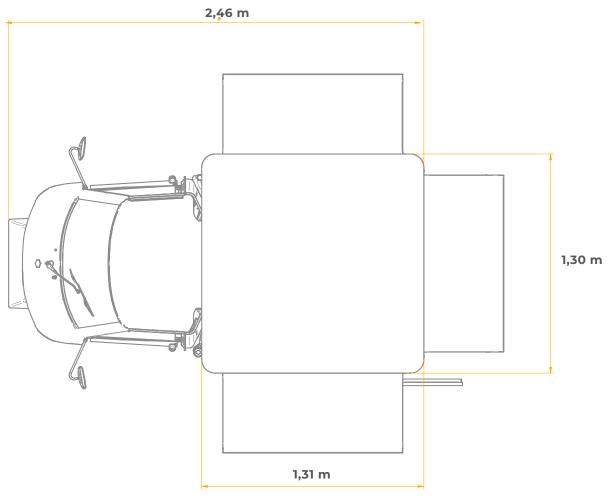

#### Compact, but well-equipped

Due to its small size, we decided to base on the prolonged version of the Piaggio Ape. Building functional food trucks, while considering its quite little interior space and restricted dimensional weight requires lots of know-how and experience. Thanks to the long, but thorough, process of finding the ideal

construction, we have succeeded in reaching the full potential. It has happened due to long-term cooperation with the Piaggio brand.

Our aim was to find a solution, through which the most common food products would be able to be sold, while maintaining the minimum amount of time required for the investment to be fully covered. Therefore, we have been able to offer three different versions of Piaggio Ape 50. They present themselves as follows: Prosecco/beer, Ice cream, Coffee.

Each of the aforementioned versions is designed so that the space inside the truck is maximised, while maintaining an ergonomic and comfortable working environment.

#### Materials & our standards

The interior as well as exterior of the module is made of light aluminium. Each version of the truck has is furnished with sanitary annexes with access to hot and cold water. Power system provides over 10 hours of stored energy. Working and folding tables are made of stainless steel. Each Piaggio is equipped with an information board available to customers, which is attached to the front of the truck.