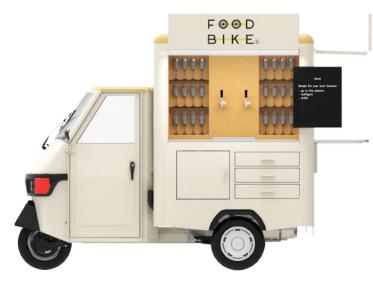

#### **Drink truck**

One of the unique wedding ideas. Its elegant form is incredibly eye-catching not only during wedding, but at many outdoor events. This particular truck is fully equipped with all necessary accessories so that the only thing that is left is applying a keg with your favourite beverage inside. The standard version consists of two taps that are directly connected to a fridge, shelves and a storage for wine or beer glasses.