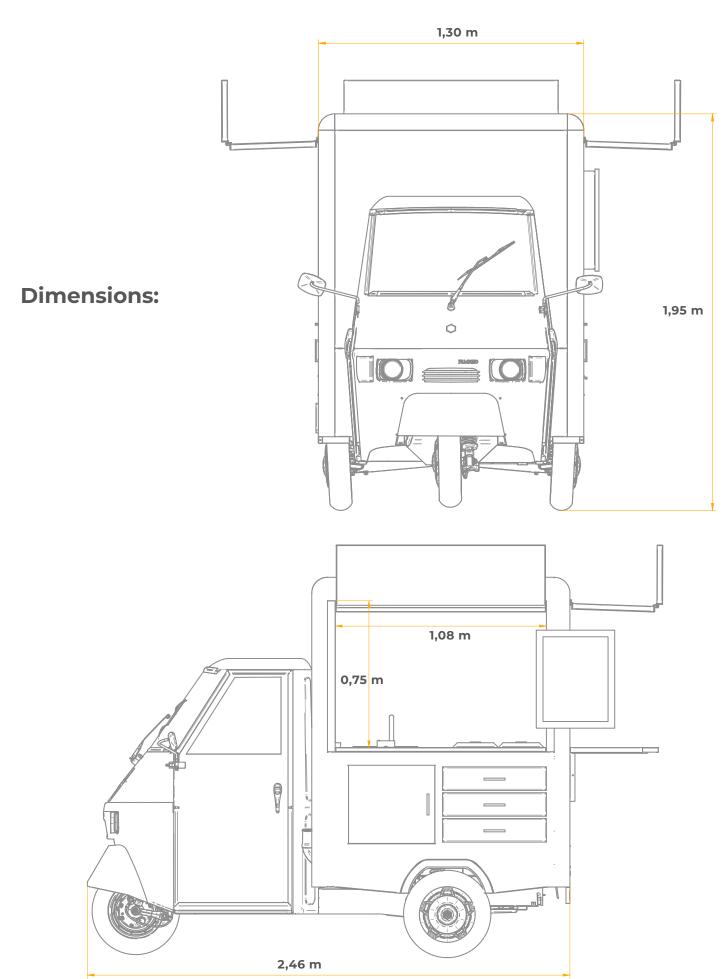

#### Compact, but well-equipped

Due to its small size, we decided to base on the prolonged version of the Piaggio Ape. Building functional food trucks, while considering its quite little interior space and restricted dimensional weight requires lots of know-how and experience. Thanks to the long, but thorough, process of finding the ideal

construction, we have succeeded in reaching the full potential. It has happened due to long-term cooperation with the Piaggio brand.

Our aim was to find a solution, through which the most common food products would be able to be sold, while maintaining the minimum amount of time required for the investment to be fully covered. Therefore, we have been able to offer three different versions of Piaggio Ape 50. They present themselves as follows: Prosecco/beer, Ice cream, Coffee.

Each of the aforementioned versions is designed so that the space inside the truck is maximised, while maintaining an ergonomic and comfortable working environment.

#### Materials & our standards

The interior as well as exterior of the module is made of light aluminium. Each version of the truck has is furnished with sanitary annexes with access to hot and cold water. Power system provides over 10 hours of stored energy. Working and folding tables are made of stainless steel. Each Piaggio is equipped with an information board available to customers, which is attached to the front of the truck.