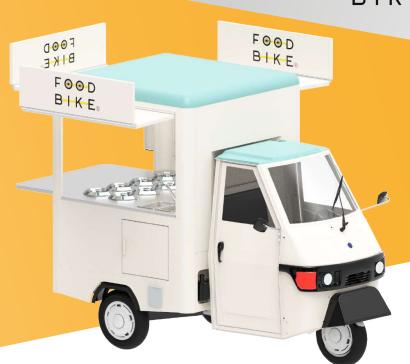

#### **Drink truck**

One of the unique wedding ideas. Its elegant form is incredibly eye-catching not only during wedding, but at many outdoor events. This particular truck is fully equipped with all necessary accessories so that the only thing that is left is applying a keg with your favourite beverage inside. The standard version consists of two taps that are directly connected to a fridge, shelves and a storage for wine or beer glasses.

Drink box (prosecco, beer, wine)

13.000 €