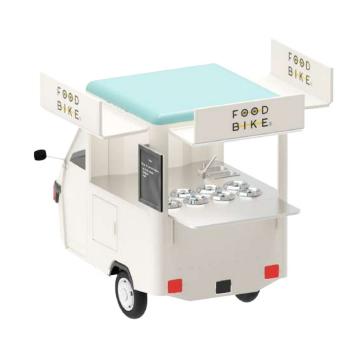

#### Materials & our standards

The interior as well as exterior of the module is made of light aluminium. Each version of the truck has is furnished with sanitary annexes with access to hot and cold water. Power system provides over 10 hours of stored energy. Working and folding tables are made of stainless steel. Each Piaggio is equipped with an information board available to customers, which is attached to the front of the truck.