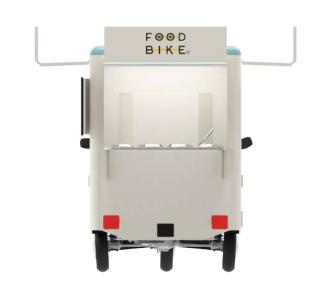

### Piaggio APE <u>50</u>

Piaggio APE 50 is the smallest out of all Italian three-wheelers, which you are allowed to drive without a driving license.

The product is available now and it can be your mobile food truck!

FOD BIKE®

Piaggio Ape 50 is a vehicle categorized as a small motorcycle and can be used without any licence (at least according to the polish law). In our product offer there are three available versions.

#### Compact, but well-equipped

Due to its small size, we decided to base on the prolonged version of the Piaggio Ape. Building functional food trucks, while considering its quite little interior space and restricted dimensional weight requires lots of know-how and experience. Thanks to the long, but thorough, process of finding the ideal