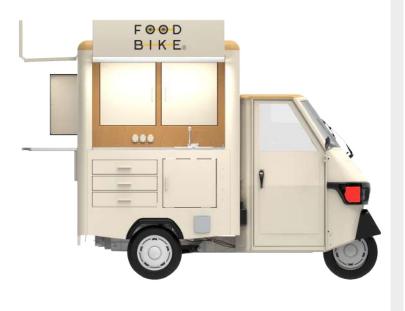

Piaggio Ape 50 BOX

Product portfolio

F ⊕ ⊕ D B I K E®

Coffee shop version/ universal

### Coffee shop version/universal

Mobile coffee shop was designed for coffee drinkers. The standard version is equipped with a 1-group coffee machine from Fracino company as well as a coffee grinder. Inside the truck you can also find a cup dispenser and a coffee grounds container. Water can be heated thanks to gas (propane). The truck is also equipped with a small fridge that can contain products such as milk and other products. If you think about adding some other features to the truck, you can easily do so. The interior of the truck can be easily adapted and transformed into a pancake shop or any other. It is just a matter of time.