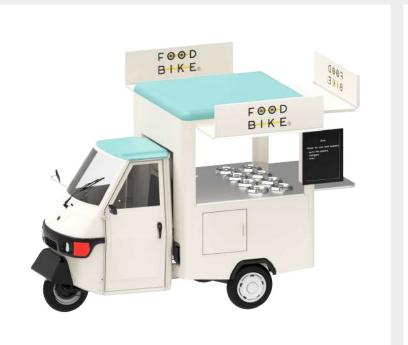

FOD BIKE®

Piaggio Ape 50 is a vehicle categorized as a small motorcycle and can be used without any licence (at least according to the polish law). In our product offer there are three available versions.

#### Compact, but well-equipped

Due to its small size, we decided to base on the prolonged version of the Piaggio Ape. Building functional food trucks, while considering its quite little interior space and restricted dimensional weight requires lots of know-how and experience. Thanks to the long, but thorough, process of finding the ideal