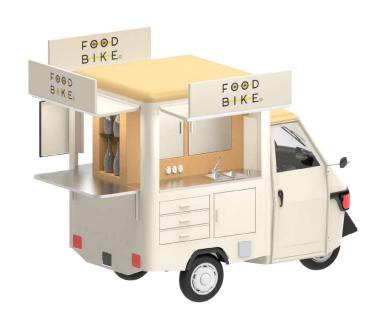

#### Materials & our standards

The interior as well as exterior of the module is made of light aluminium. Each version of the truck has is furnished with sanitary annexes with access to hot and cold water. Power system provides over 10 hours of stored energy. Working and folding tables are made of stainless steel. Each Piaggio is equipped with an information board available to customers, which is attached to the front of the truck.

#### Ice cream version

Mobile ice cream truck is equipped with everything that is needed to sell ice cream. Efficient freezer can contain up to 8 cylindrical containers (approx. 40 kg of ice cream)

A standard battery allows up to 10 hours of constant work. Disclaimer: If your Piaggio is going to be affected by severe weather conditions such as draught, then we recommend ordering a larger battery, which could boost run time even up to 150% more than the basic version.

### Coffee shop version/universal

Mobile coffee shop was designed for coffee drinkers. The standard version is equipped with a 1-group coffee machine from Fracino company as well as a coffee grinder. Inside the truck you can also find a cup dispenser and a coffee grounds container. Water can be heated thanks to gas (propane). The truck is also equipped with a small fridge that can contain products such as milk and other products. If you think about adding some other features to the truck, you can easily do so. The interior of the truck can be easily adapted and transformed into a pancake shop or any other. It is just a matter of time.