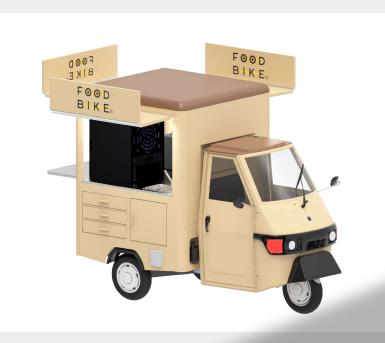

Piaggio Ape 50 BOX

Product portfolio

F ⊕ ⊕ D B I K E®

Coffee shop version/ universal

### Coffee shop version/universal

Mobile coffee shop was designed for coffee drinkers. The standard version is equipped with a 1-group coffee machine from Fracino company as well as a coffee grinder. Inside the truck you can also find a cup dispenser and a coffee grounds container. Water can be heated thanks to gas (propane). The truck is also equipped with a small fridge that can contain products such as milk and other products. If you think about adding some other features to the truck, you can easily do so. The interior of the truck can be easily adapted and transformed into a pancake shop or any other. It is just a matter of time.