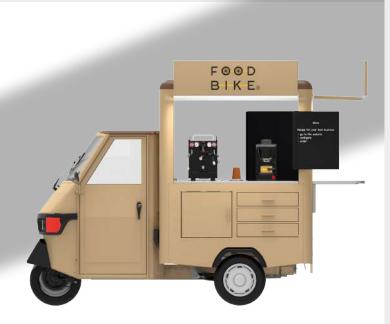

Piaggio Ape 50 BOX

Product portfolio

F ⊕ ⊕ D B I K E®

Coffee shop version/ universal

### Coffee shop version/universal

Mobile coffee shop was designed for coffee drinkers. The standard version is equipped with a 1-group coffee machine from Fracino company as well as a coffee grinder. Inside the truck you can also find a cup dispenser and a coffee grounds container. Water can be heated thanks to gas (propane). The truck is also equipped with a small fridge that can contain products such as milk and other products. If you think about adding some other features to the truck, you can easily do so. The interior of the truck can be easily adapted and transformed into a pancake shop or any other. It is just a matter of time.