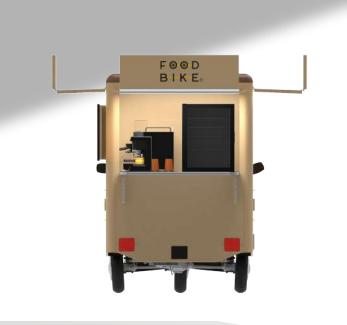

#### Materials & our standards

The interior as well as exterior of the module is made of light aluminium. Each version of the truck has is furnished with sanitary annexes with access to hot and cold water. Power system provides over 10 hours of stored energy. Working and folding tables are made of stainless steel. Each Piaggio is equipped with an information board available to customers, which is attached to the front of the truck.

Piaggio Ape 50 BOX

Product portfolio

F ⊕ ⊕ D B I K E®

Coffee shop version/ universal

### Coffee shop version/universal

Mobile coffee shop was designed for coffee drinkers. The standard version is equipped with a 1-group coffee machine from Fracino company as well as a coffee grinder. Inside the truck you can also find a cup dispenser and a coffee grounds container. Water can be heated thanks to gas (propane). The truck is also equipped with a small fridge that can contain products such as milk and other products. If you think about adding some other features to the truck, you can easily do so. The interior of the truck can be easily adapted and transformed into a pancake shop or any other. It is just a matter of time.