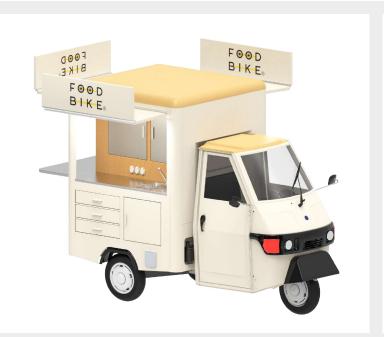

### Piaggio APE <u>50</u>

Piaggio APE 50 is the smallest out of all Italian three-wheelers, which you are allowed to drive without a driving license.

The product is available now and it can be your mobile food truck!

FOD BIKE®

Piaggio Ape 50 is a vehicle categorized as a small motorcycle and can be used without any licence (at least according to the polish law). In our product offer there are three available versions.

#### Compact, but well-equipped

Due to its small size, we decided to base on the prolonged version of the Piaggio Ape. Building functional food trucks, while considering its quite little interior space and restricted dimensional weight requires lots of know-how and experience. Thanks to the long, but thorough, process of finding the ideal