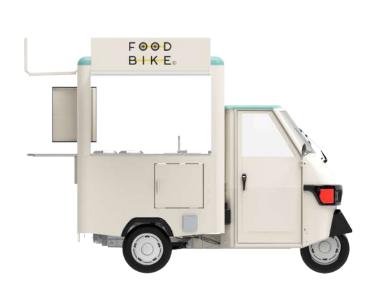

### Piaggio APE <u>50</u>

Piaggio APE 50 is the smallest out of all Italian three-wheelers, which you are allowed to drive without a driving license.

The product is available now and it can be your mobile food truck!

#### Compact, but well-equipped

Due to its small size, we decided to base on the prolonged version of the Piaggio Ape. Building functional food trucks, while considering its quite little interior space and restricted dimensional weight requires lots of know-how and experience. Thanks to the long, but thorough, process of finding the ideal